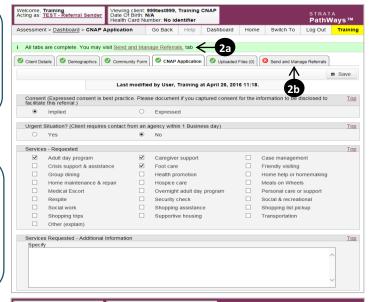

#### Step 1

Complete all tabs in the Toronto Seniors Helpline eReferral form. Please view the 'What is Toronto Seniors Helpline referral form?' guide for more details.

#### Step 2

Once all tabs are complete, you have 2 options to send the referral:

- Click the Send and Manage Referrals (2a) link in the green banner.
- Click the Send and Manage Referrals (2b) tab.