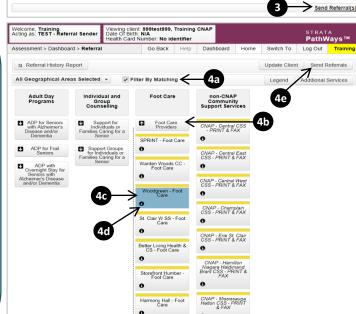

## Step 4

On the resulting page, you will be shown all the service providers that the referral can be sent to.

To view all possible units, uncheck the 'Filter By Matching' checkbox (4a).

Click the service provider category **(4b)** and select all applicable programs that you would like to send the referral to. Selecting will change the colour of the boxes from grey to blue **(4c)**.

You can also see further information and matching criteria for a receiving care service provider or organization by clicking the ① icon (4d).

Click the **Send Referrals** button **(4e)**.