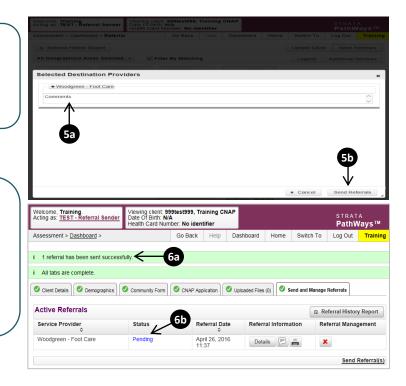

#### Step 5

In the resulting **Selected Destination Providers** pop-up, enter additional comments, if desired, in the **Comments (5a)** box and click **Send Referrals (5b)** button.

### Step 6

You will be redirected to the **Send and Manage Referrals** tab. A confirmation banner **(6a)** will be displayed, confirming that your referral has been successfully sent.

You may return to **Send and Manage Referrals** tab at any time to check the referral status **(6b)**.