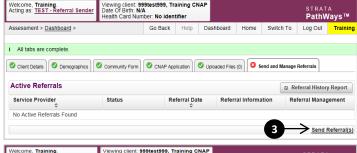

mplete, you have 2 options to send the referral:

- Click the Send and Manage Referrals (2a) link in the green banner.
- Click the Send and Manage Referrals (2b) tab.

### Step 3

Click the Send Referral(s) (3) link.

## Step 4

On the resulting page, you will be shown all the service providers that the referral can be sent to.

To view all possible units, uncheck the 'Filter By Matching' checkbox (4a).

Click the service provider category **(4b)** and select all applicable programs that you would like to send the referral to. Selecting will change the colour of the boxes from grey to blue **(4c)**.

You can also see further information and matching criteria for a receiving care service provider or organization by clicking the ① icon (4d).

Click the **Send Referrals** button **(4e)**.







# How do I send a referral?

# **Toronto Seniors Helpline Referrals**



#### Step 5

In the resulting **Selected Destination Providers** pop-up, enter additional comments, if desired, in the **Comments (5a)** box and click **Send Referrals (5b)** button.

### Step 6

You will be redirected to the **Send and Manage Referrals** tab. A confirmation banner **(6a)** will be displayed, confirming that your referral has been successfully sent.

You may return to **Send and Manage Referrals** tab at any time to check the referral status **(6b)**.



How do I check the patient's referral status



To check the referral status, you have 2 options:

Last Updated: August 2018

- 1. Via the 'Status' column in the active referrals tab see the guide: 'What is an Assessment Dashboard [Active Referral