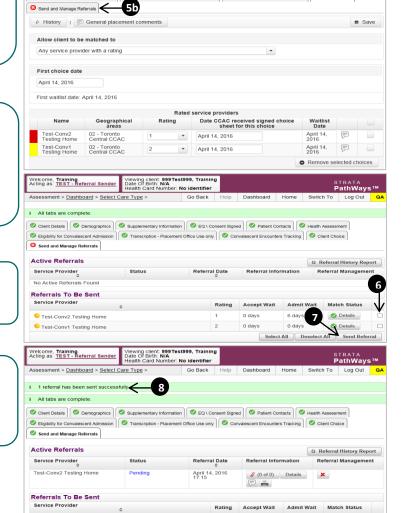

# Step 4

To rate the Convalescent Care Home, click the drop-down list button under rating column and enter all the necessary information.

- Rating (Required) (4a)
- Date LHIN received sign choice sheet for this choice (Required) (4b)
- Waitlist Date is automatically calculated

### Step 5

Once all tabs are complete, you have 2 options to send the referral:

- 1. Click the **Send and Manage Referrals (5a)** link in the green banner.
- 2. Click the Send and Manage Referrals (5b) tab.

#### Step 6

You will be shown all the Convalescent Care Homes that were selected in Client Choice tab under **Referrals To Be Sent.** Select the chosen service provider by clicking the checkbox on the right hand side (6).

#### Step 7

Click the Send Referral button (7).

# Step 8

A confirmation banner **(8)** will be displayed, confirming that your referral has been successfully sent.

How do I check the patient's referral status To check the referral status, you have 2 options: