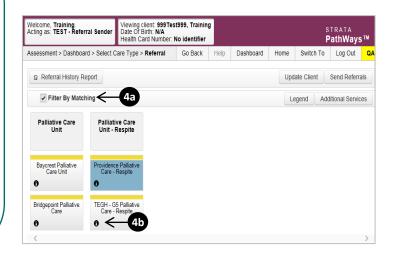

#### Step 4

On the resulting page, a list of receiving palliative care service providers/organizations which match with your eReferral are shown (for *example*: a receiving service provider/organization may match to only male patients; if your patient is also male, then the referral will match, otherwise the referral will not match).

To view all available units, uncheck the '**Filter By Matching**' checkbox **(4a)**.

You can also see further information and matching criteria for a receiving palliative care service provider/organization by clicking the ① icon (4b).