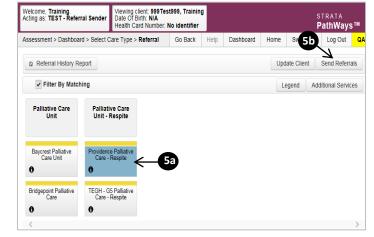

### Step 5

Select all applicable Palliative Care Units or Hospices for your patient's care needs. Selecting will change colour of the boxes from grey to blue **(5a)**. Click the **Send Referrals** button **(5b)**.