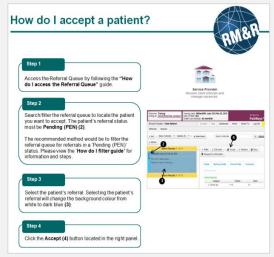

### Quick Guides

One to two pages per quick guide. These training materials are aimed with ease of use in mind.

The guides will highlight the main actions for both senders and receivers, such as:

- How do I edit or update a referral?
- How do I update a referral?
- How do I accept a patient? (Fig. 3)
- How do I make a request for information?
- ...plus more!

Fig. 3 – Example of a quick guide.