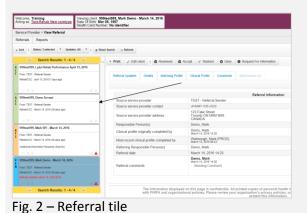

#### For receivers

- The referral tile in the referral queue has received multiple updates to enable receivers to quickly action referrals at a glance (Fig. 2). Colours for each referral status (Pending, accepted, admitted, etc.) are more prominent within the tile and icons will highlight those requiring further action.
- Referrals can now be assigned to colleagues as well as the logged in user. This enables management and staff to quickly assign referrals requiring action to other users.