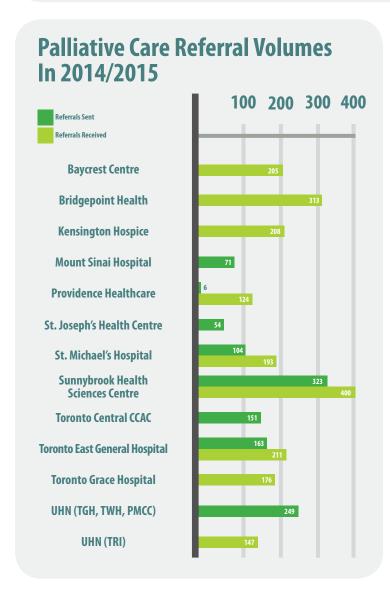

## You can Access Palliative Care Referral Data through ORBIT

ORBIT (RM&R's online business intelligence tool) has been gathering palliative care referral data since September 2014. Listed below are two examples of Key Performance Indicators (KPI) in ORBIT: palliative care referral volumes and what causes a palliative care referral to be sent back as a Request for Information. You can refine each KPI to view organizational or (where applicable) unit level data. Send an email to RMR\_Program@uhn.ca to learn if you are eligible to get access to ORBIT!