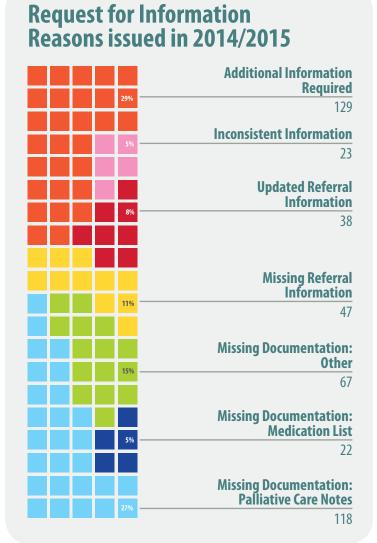

## You can Access Palliative Care Referral Data through ORBIT

ORBIT (RM&R's online business intelligence tool) has been gathering palliative care referral data since September 2014. Listed below are two examples of Key Performance Indicators (KPI) in ORBIT: palliative care referral volumes and what causes a palliative care referral to be sent back as a Request for Information. You can refine each KPI to view organizational or (where applicable) unit level data. Send an email to RMR\_Program@uhn.ca to learn if you are eligible to get access to ORBIT!